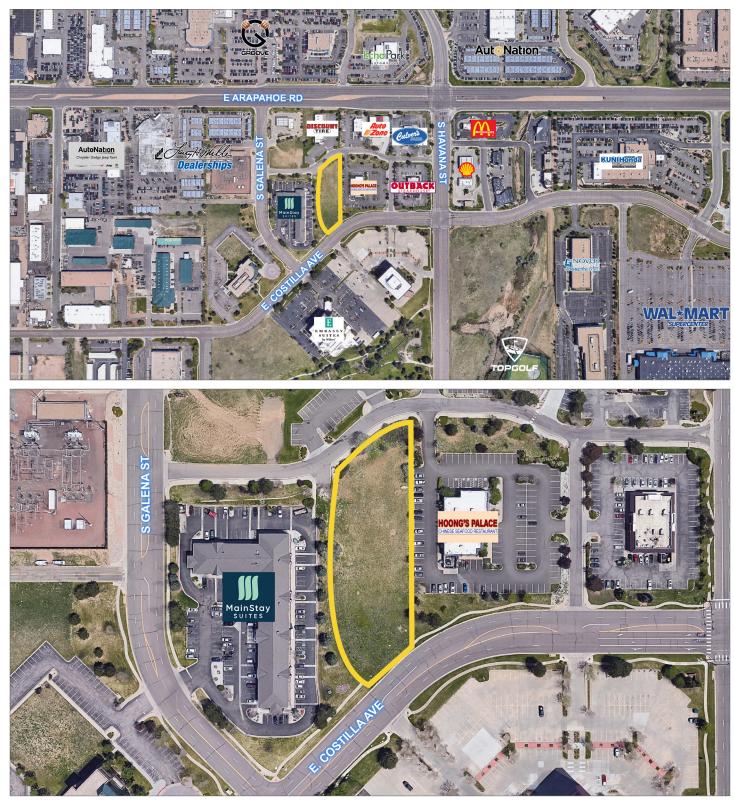

## ARAPAHOE CORRIDOR INFILL LAND

## SITE DETAIL

**TREVEY COMMERCIAL** 10510 Dransfeldt Rd, Suite 100 Parker, Colorado 80134

303-841-1400 | www.trevey.com

NICK BEACH V.P. Sales & Leasing nbeach@trevey.com C: 719-237-0880 MITCH TREVEY Managing Director mitch@trevey.com C: 303-619-7192