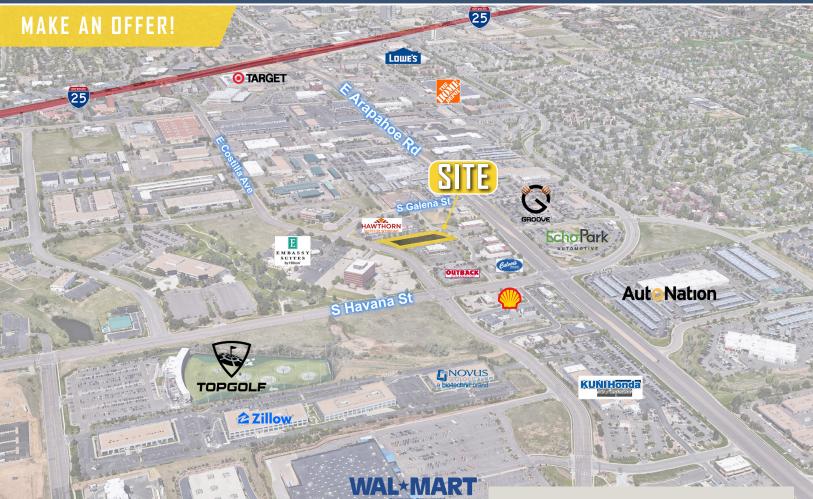

## COMMERCIAL LOT FOR SALE **ARAPAHOE CORRIDOR INFILL LAND** NEC E. COSTILLA AVE. & S. GALENA ST., CENTENNIAL, CO 80016

# **PROPERTY FEATURES**

- Motivated Seller Willing to Give Significant Price Reduction on a Quick Close Will Consider all Offers
- Offers Contingent Upon Approvals Will Not be Considered (*i.e. Re-Zone, Site Plan, Special Use, Financing, Building Permit, etc.*)
- Wide Range of Commercial Uses Permitted
- Prime Lot Available Along Busy Arapahoe Corridor
- Superior Highway access via Arapahoe Road & South Havana
- Close Proximity to Multiple Light Rail Stops & Park Meadows
  Mall
- Access from both North & South
- Walking Distance to a Variety of Retail, Restaurants & Hotels

# **PROPERTY DETAILS**

| LAND SIZE     | 1.268 Acres m/l            |
|---------------|----------------------------|
| SALE PRICE    | All Offers Considered      |
| PROPERTY TAX  | \$10,752.12 (2022)         |
| ZONING        | General Commercial         |
| CITY / COUNTY | Centennial / Arapahoe      |
| FRONTAGE      | 200' on E. Costilla Avenue |