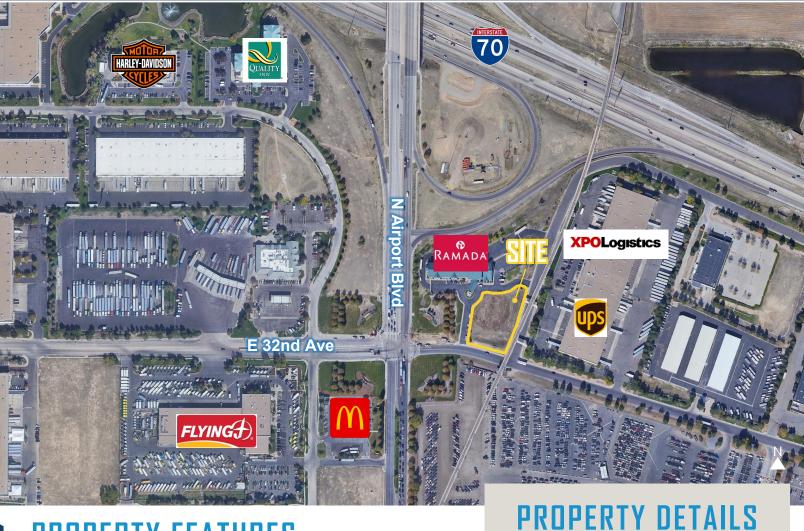

## PROPERTY FEATURES

- Prime development land for sale
- Zone Commercial in the Airport District (AD)
- Excellent drive-thru / QSR location
- Adjacent to Ramada by Wyndam Hotel
- Close proximity to Buckley Air Force Base with over 1,500 members and civilians located at the base
- Very dense trade area with excellent access to both I-70 to the North and I-225 to the West
- Strong connection to the main arterials servicing DIA which has become one of the country's fastest growing airports

| AVAILABLE             | 1.12 Acres m/l                                                 |  |
|-----------------------|----------------------------------------------------------------|--|
| SALE PRICE            | \$1,000,000                                                    |  |
| PRICE P.S.F.          | \$20.50 / SF                                                   |  |
| ZONING                | Commercial - Airport District Follow Link to AD Permitted Uses |  |
| WATER /<br>SANITATION | Aurora Water                                                   |  |
| GAS / ELECTRIC        | Xcel Energy                                                    |  |
| FRONTAGE              | 161' on E. 32nd Avenue                                         |  |
| CITY / COUNTY         | Aurora / Adams                                                 |  |

# 1.12 AC LOT FOR SALE

16911 E. 32ND AVENUE, AURORA, CO