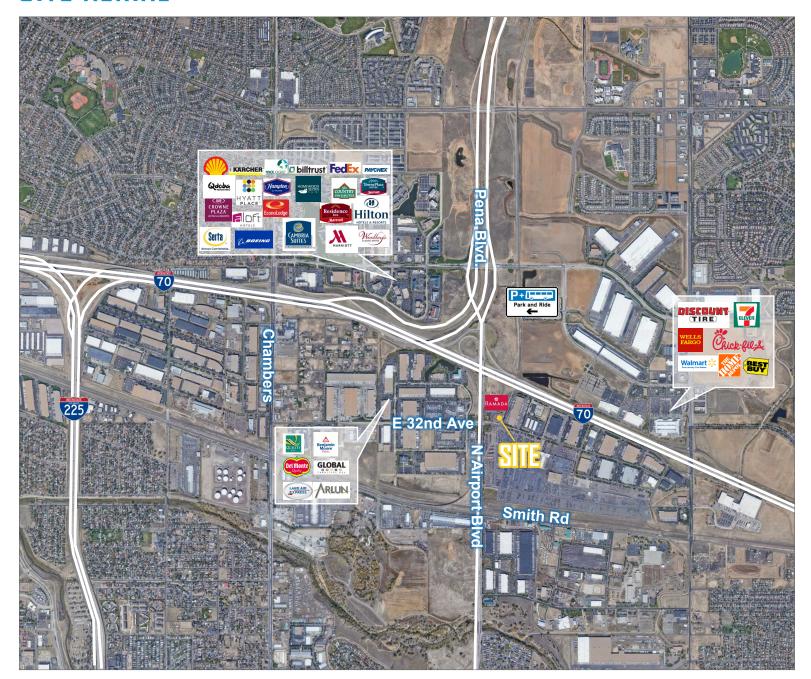

## SITE AERIAL

### TRAFFIC COUNTS

### Average

| Approx. 29,370 VPD on Airport Blvd. at E. 32nd |
|------------------------------------------------|
| Approx. 31,200 VPD on I-70 at Airport Blvd.    |
| Approx. 71,620 VPD on I-70 at Pena Blvd.       |