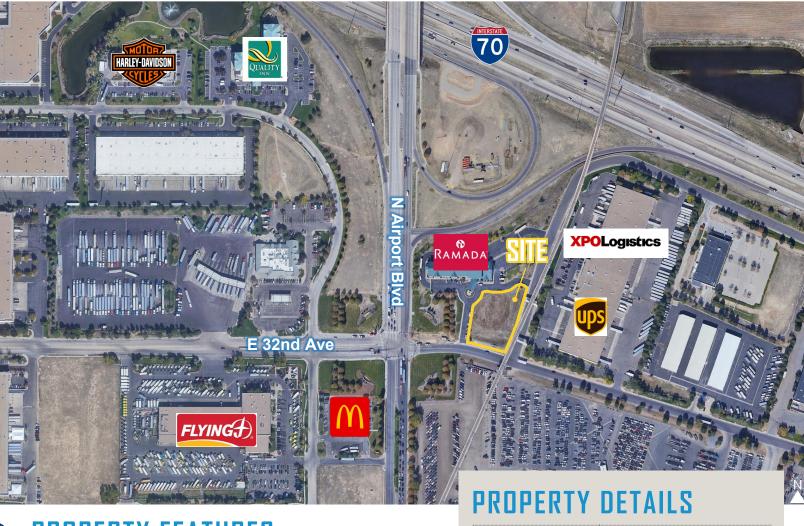

## PRIME DEVELOPMENT LAND FOR SALE

# 32ND AVENUE COMMERCIAL LOT

16911 E. 32ND AVENUE, AURORA, CO 80011





## PROPERTY FEATURES

- · Prime development land for sale
- Zone Commercial in the Airport District (AD)
- Excellent drive-thru / QSR location
- Adjacent to Ramada by Wyndam Hotel
- Close proximity to Buckley Air Force Base with over 1,500 members and civilians located at the base
- Very dense trade area with excellent access to both I-70 to the North and I-225 to the West
- Strong connection to the main arterials servicing DIA which has become one of the country's fastest growing airports

| AVAILABLE             | 1.12 Acres m/l                                                 |  |
|-----------------------|----------------------------------------------------------------|--|
| SALE PRICE            | \$1,000,000.00                                                 |  |
| PRICE P.S.F.