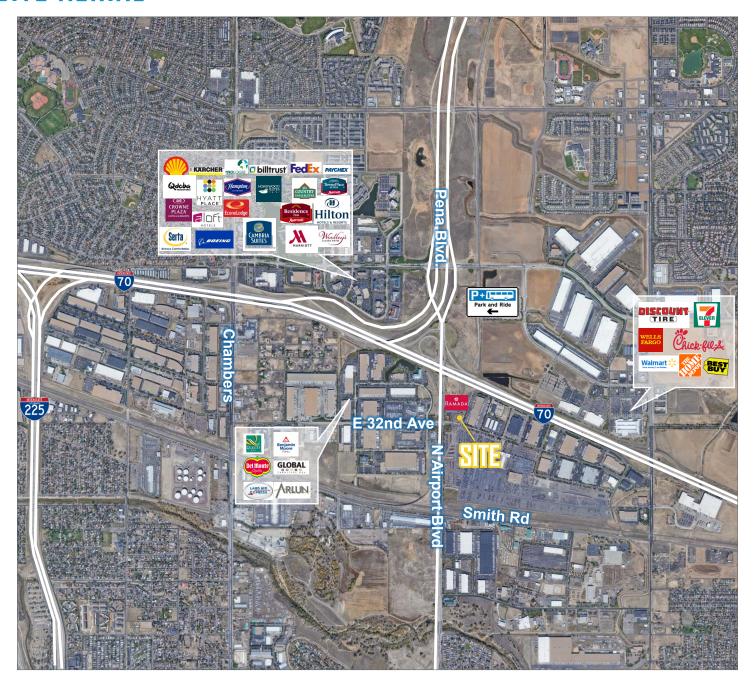

### TRAFFIC COUNTS

#### Average

| Approx. 29,370 VPD on Airport Blvd. at E. 32nd |
|------------------------------------------------|
| Approx. 31,200 VPD on I-70 at Airport Blvd.    |
| Approx. 71,620 VPD on I-70 at Pena Blvd.       |