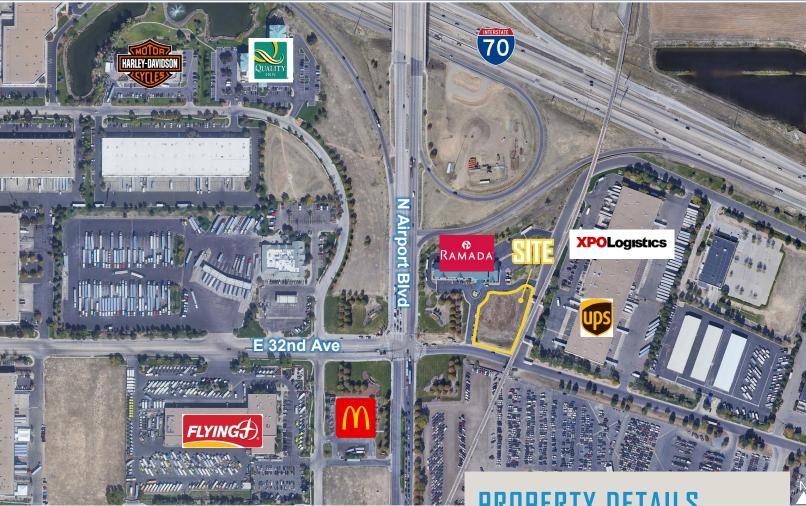

# SITE AERIAL

# **PROPERTY FEATURES**

- Prime development land for sale
- Zone Commercial in the Airport District (AD)
- Excellent drive-thru / QSR location
- Adjacent to Ramada by Wyndam Hotel
- Close proximity to Buckley Air Force Base with over 1,500 members and civilians located at the base
- Very dense trade area with excellent access to both I-70 to the North and I-225 to the West
- Strong connection to the main arterials servicing DIA which has become one of the country's fastest growing airports

# **PROPERTY DETAILS**

| AVAILABLE             | 1.12 Acres m/l                                                    |
|-----------------------|-------------------------------------------------------------------|
| SALE PRICE            | \$1,000,000.00                                                    |
| PRICE P.S.F.          | \$20.50 / SF                                                      |
| ZONING                | Commercial - Airport District<br>Follow Link to AD Permitted Uses |
| WATER /<br>SANITATION | Aurora Water                                                      |
| GAS / ELECTRIC        | Xcel Energy                                                       |
| FRONTAGE              | 161' on E. 32nd Avenue                                            |
| CITY / COUNTY         | Aurora / Adams                                                    |