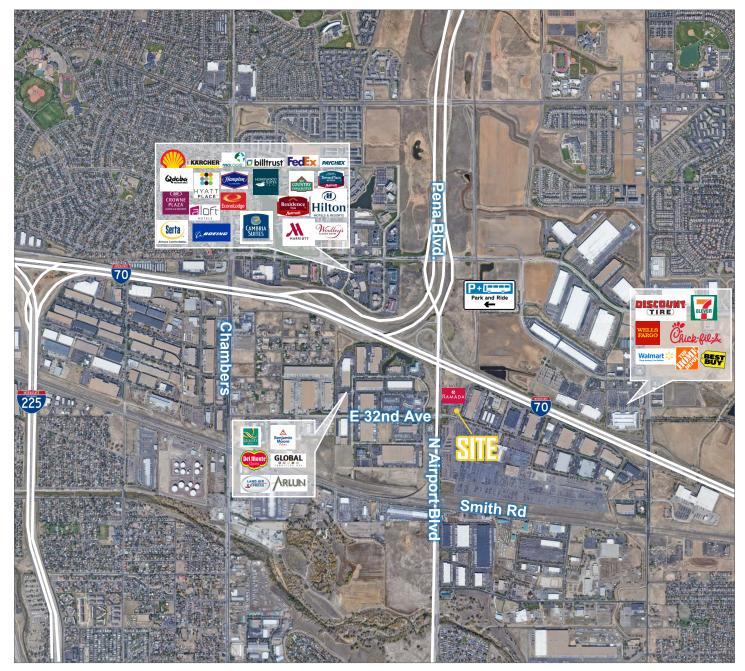

# SITE AERIAL

# **PROPERTY FEATURES**

- Prime development land for sale
- Zone Commercial in the Airport District (AD)
- Excellent drive-thru / QSR location
- Adjacent to Ramada by Wyndam Hotel
- Close proximity to Buckley Air Force Base with over 1,500 members and civilians located at the base
- Very dense trade area with excellent access to both I-70 to the North and I-225 to the West
- Strong connection to the main arterials servicing DIA which has become one of the country's fastest growing airports