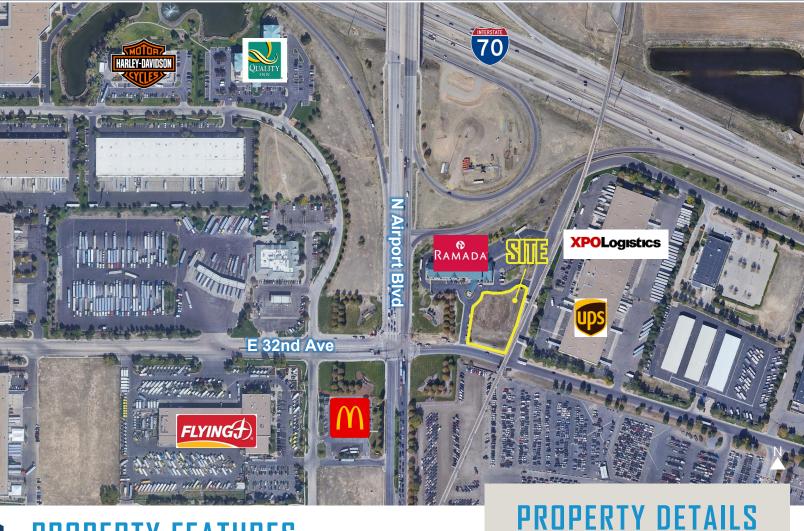

## SITE AERIAL

## PROPERTY FEATURES

- Prime development land for sale
- Excellent drive-thru / QSR location
- Adjacent to Ramada by Wyndam Hotel
- Close proximity to Buckley Air Force Base with over 1,500 members and civilians located at the base
- Very dense trade area with excellent access to both I-70 to the North and I-225 to the West
- Strong connection to the main arterials servicing DIA which has become one of the country's fastest growing airports