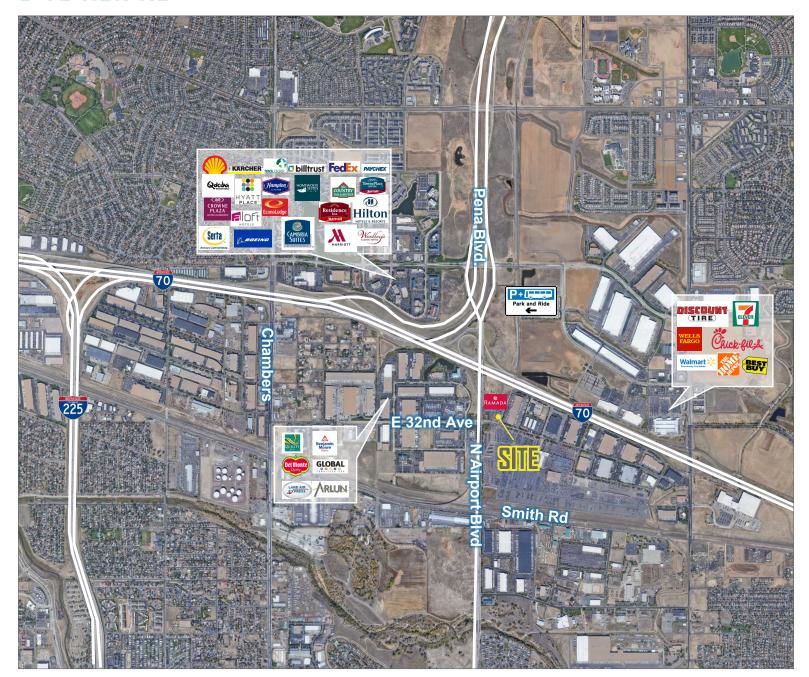

### TRAFFIC COUNTS

### Average

| Approx. 29,370 VPD on Airport Blvd. at E. 32nd |
|------------------------------------------------|
| Approx. 31,200 VPD on I-70 at Airport Blvd.    |
| Approx. 71,620 VPD on I-70 at Pena Blvd.       |