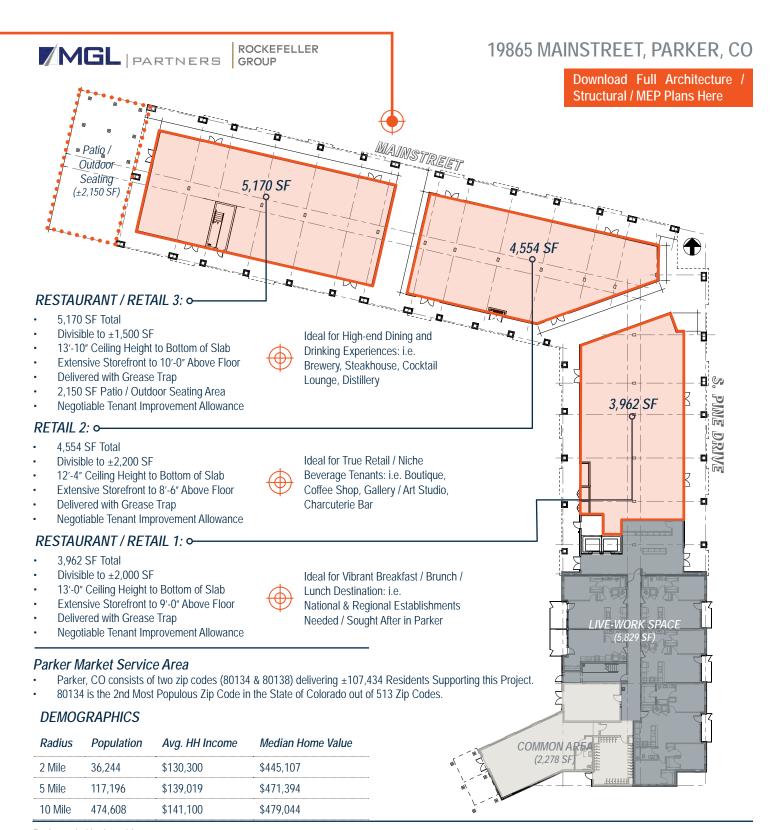

LOCATION
Ideally Located on the SWC
of Mainstreet & Pine

SIZE Divisible to:  $\pm 1,500 \text{ SF} - \pm 5,170 \text{ SF}$ 

**RATES** \$35.00 - \$40.00 / SF NNN \$15.00 / SF Estimated CAM

DELIVERY Estimated: Q2 - 2025

## **KEY FEATURES**

- New Luxury 4-Story Multifamily Rental / Mixed-Use Development Ideally Located at Mainstreet & Pine
- 13,686 SF of Prime Retail Space Available at Street Level
- ±96 New Residential Units Located Above on Floors 2, 3 & 4
- Excellent Downtown Parker Destination / Location
- · Join Parker's Growing Restaurant and Retail Options in our Vibrant & Walkable Downtown Area
- Part of the Vision of Parker's "My Mainstreet" Downtown Master Plan
- Current Nearby Amenities Include:
   PACE Center, Discovery Park, Parker Library and Recently Approved \$275M Master-planned "My Mainstreet" Project