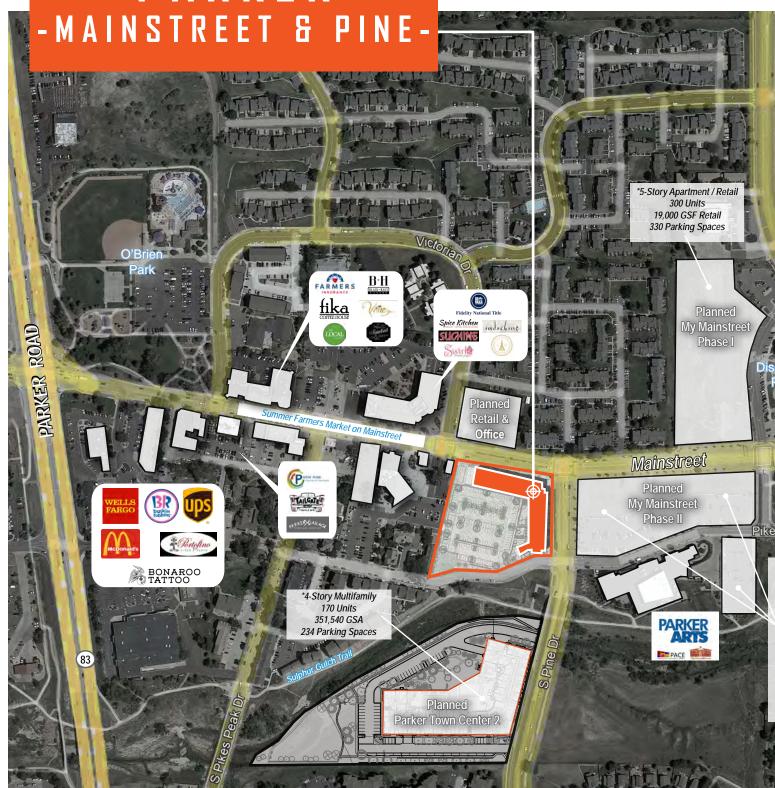

LOCATION
Ideally Located on the SWC
of Mainstreet & Pine

SIZE Divisible to:  $\pm 1,500 \text{ SF} - \pm 5,170 \text{ SF}$ 

**RATES** \$35.00 - \$40.00 / SF NNN \$15.00 / SF Estimated CAM

DELIVERY Estimated: Q2 - 2025

## **KEY FEATURES**

- New Luxury 4-Story Multifamily Rental / Mixed-Use Development Ideally Located at Mainstreet & Pine
- 13,686 SF of Prime Retail Space Available at Street Level
- ±96 New Residential Units Located Above on Floors 2, 3 & 4
- Excellent Downtown Parker Destination / Location
- · Join Parker's Growing Restaurant and Retail Options in our Vibrant & Walkable Downtown Area
- Part of the Vision of Parker's "My Mainstreet" Downtown Master Plan
- Current Nearby Amenities Include:
   PACE Center, Discovery Park, Parker Library and Recently Approved \$275M Master-planned "My Mainstreet" Project