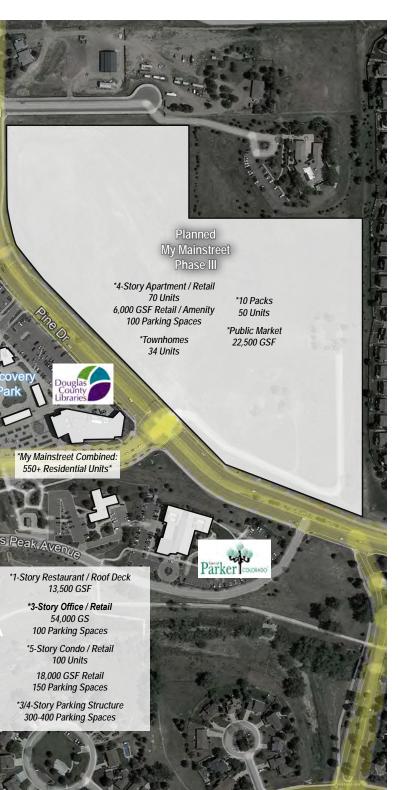

## **KEY FEATURES**

- New Luxury 4-Story Multifamily Rental / Mixed-Use Development Ideally Located at Mainstreet & Pine
- 13,686 SF of Prime Retail Space Available at Street Level
- ±96 New Residential Units Located Above on Floors 2, 3 & 4
- Excellent Downtown Parker Destination / Location
- · Join Parker's Growing Restaurant and Retail Options in our Vibrant & Walkable Downtown Area
- Part of the Vision of Parker's "My Mainstreet" Downtown Master Plan
- Current Nearby Amenities Include:
   PACE Center, Discovery Park, Parker Library and Recently Approved \$275M Master-planned "My Mainstreet" Project

## THE NEW GATEWAY TO DOWNTOWN PARKER