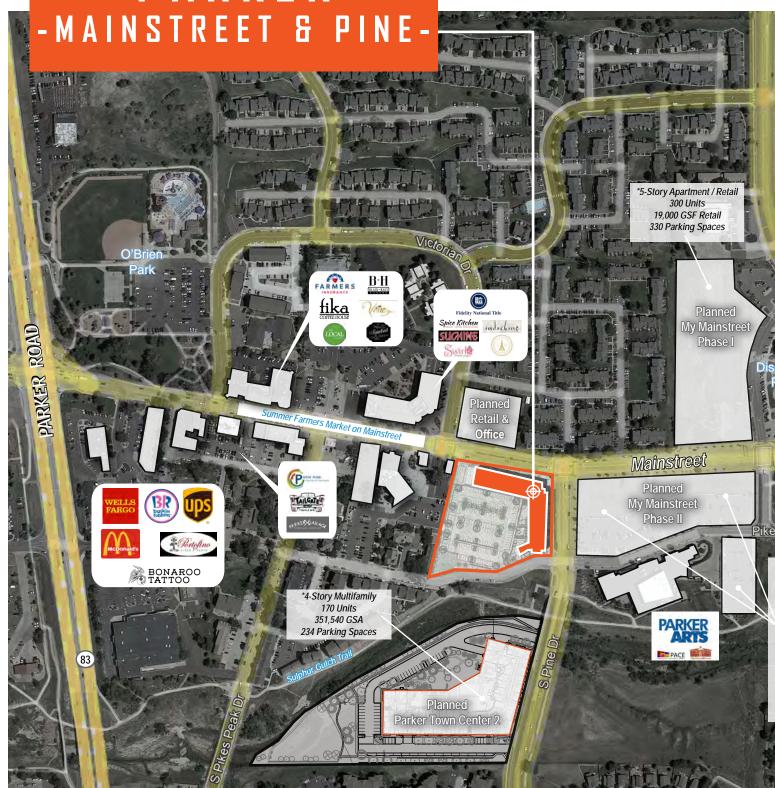

LOCATION
Ideally Located on the SWC
of Mainstreet & Pine

SIZE Divisible to:  $\pm 1,500 \text{ SF} - \pm 5,170 \text{ SF}$ 

RATES \$35.00 / SF NNN \$15.00 / SF Estimated CAM

DELIVERY Estimated: Q2 - 2025

## **KEY FEATURES**

- New Luxury 4-Story Multifamily Rental / Mixed-Use Development Ideally Located at Mainstreet & Pine
- 13,686 SF of Prime Retail Space Available at Street Level
- ±96 New Residential Units Located Above on Floors 2, 3 & 4
- Excellent Downtown Parker Destination / Location
- · Join Parker's Growing Restaurant and Retail Options in our Vibrant & Walkable Downtown Area
- Part of the Vision of Parker's "My Mainstreet" Downtown Master Plan
- Current Nearby Amenities Include:
   PACE Center, Discovery Park, Parker Library and Recently Approved \$275M Master-planned "My Mainstreet" Project