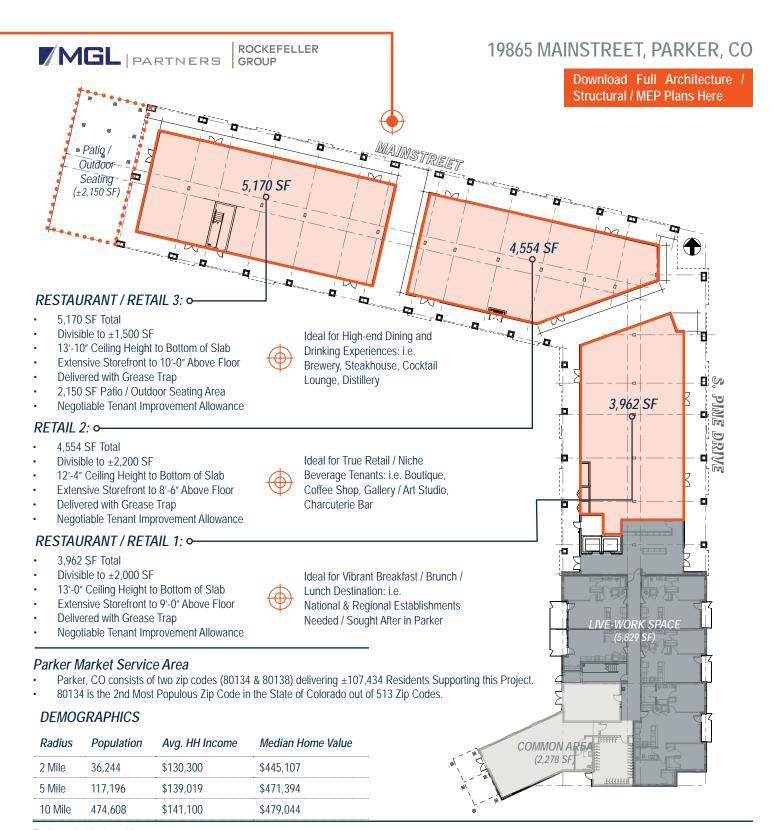

LOCATION
Ideally Located on the SWC
of Mainstreet & Pine

SIZE Divisible to:  $\pm 1,500 \text{ SF} - \pm 5,170 \text{ SF}$ 

RATES \$35.00 / SF NNN \$15.00 / SF Estimated CAM

DELIVERY Estimated: Q2 - 2025

## **KEY FEATURES**

- New Luxury 4-Story Multifamily Rental / Mixed-Use Development Ideally Located at Mainstreet & Pine
- 13,686 SF of Prime Retail Space Available at Street Level
- ±96 New Residential Units Located Above on Floors 2, 3 & 4
- Excellent Downtown Parker Destination / Location
- · Join Parker's Growing Restaurant and Retail Options in our Vibrant & Walkable Downtown Area
- Part of the Vision of Parker's "My Mainstreet" Downtown Master Plan
- Current Nearby Amenities Include:
   PACE Center, Discovery Park, Parker Library and Recently Approved \$275M Master-planned "My Mainstreet" Project

## NEW RETAIL / RESTAURANT LEASING OPPORTUNITIES

EAST END OF MAINSTREET - DOWNTOWN 19865 MAINSTREET, PARKER, CO

Rooftop / Patio & Outdoor Seating Area

Mainstreet - Corner View

Mainstreet - Street View