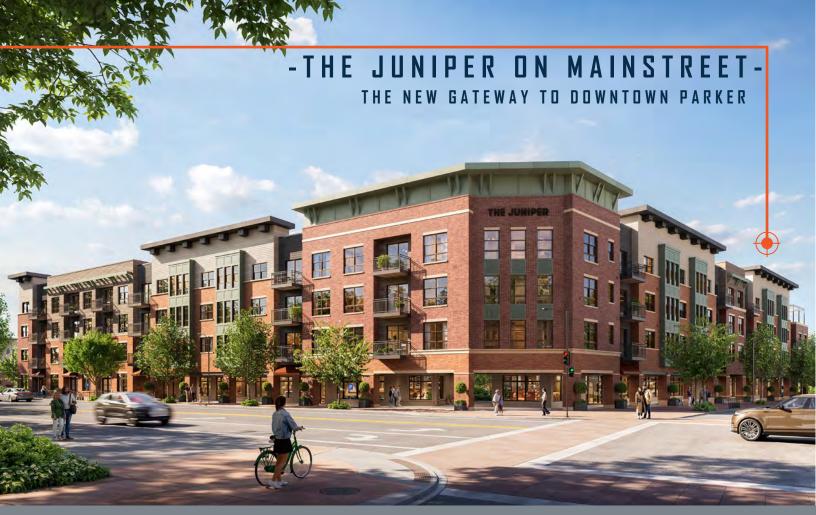

## THE NEW GATEWAY TO DOWNTOWN PARKER

## KEY FEATURES

- New Luxury 4-Story Multifamily Rental / Mixed-Use Development Ideally Located at Mainstreet & Pine
- 8,516 SF of Prime Retail Space Available at Street Level
- ±96 New Residential Units Located Above on Floors 2, 3 & 4
- Excellent Downtown Parker Destination / Location
- · Join Parker's Growing Restaurant and Retail Options in our Vibrant & Walkable Downtown Area
- Part of the Vision of Parker's "My Mainstreet" Downtown Master Plan
- Current Nearby Amenities Include:
   PACE Center, Discovery Park, Parker Library and Recently Approved \$275M Master-planned "My Mainstreet" Project