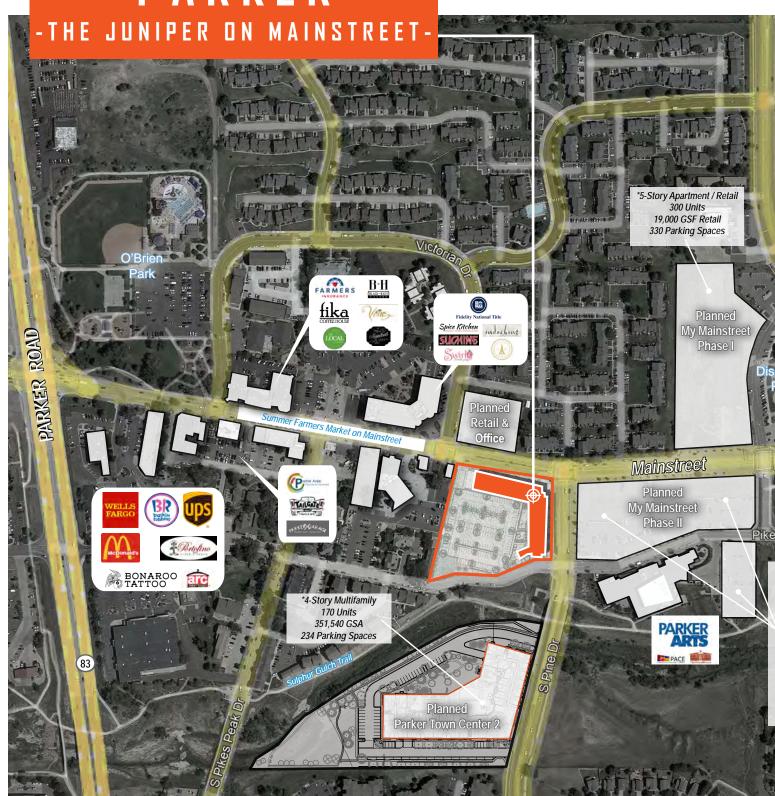

## KEY FEATURES

- New Luxury 4-Story Multifamily Rental / Mixed-Use Development Ideally Located at Mainstreet & Pine
- 8,516 SF of Prime Retail Space Available at Street Level
- ±96 New Residential Units Located Above on Floors 2, 3 & 4
- Excellent Downtown Parker Destination / Location
- · Join Parker's Growing Restaurant and Retail Options in our Vibrant & Walkable Downtown Area
- Part of the Vision of Parker's "My Mainstreet" Downtown Master Plan
- Current Nearby Amenities Include:
   PACE Center, Discovery Park, Parker Library and Recently Approved \$275M Master-planned "My Mainstreet" Project