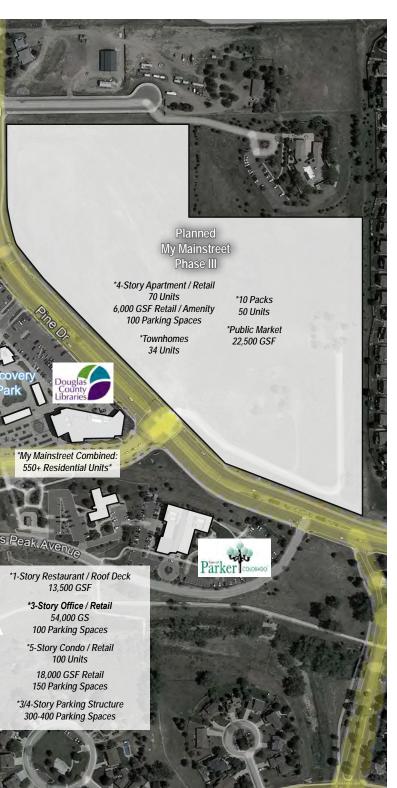

## KEY FEATURES

- New Luxury 4-Story Multifamily Rental / Mixed-Use Development Ideally Located at Mainstreet & Pine
- 8,516 SF of Prime Retail Space Available at Street Level
- ±96 New Residential Units Located Above on Floors 2, 3 & 4
- Excellent Downtown Parker Destination / Location
- · Join Parker's Growing Restaurant and Retail Options in our Vibrant & Walkable Downtown Area
- Part of the Vision of Parker's "My Mainstreet" Downtown Master Plan
- Current Nearby Amenities Include:
   PACE Center, Discovery Park, Parker Library and Recently Approved \$275M Master-planned "My Mainstreet" Project

## THE NEW GATEWAY TO DOWNTOWN PARKER