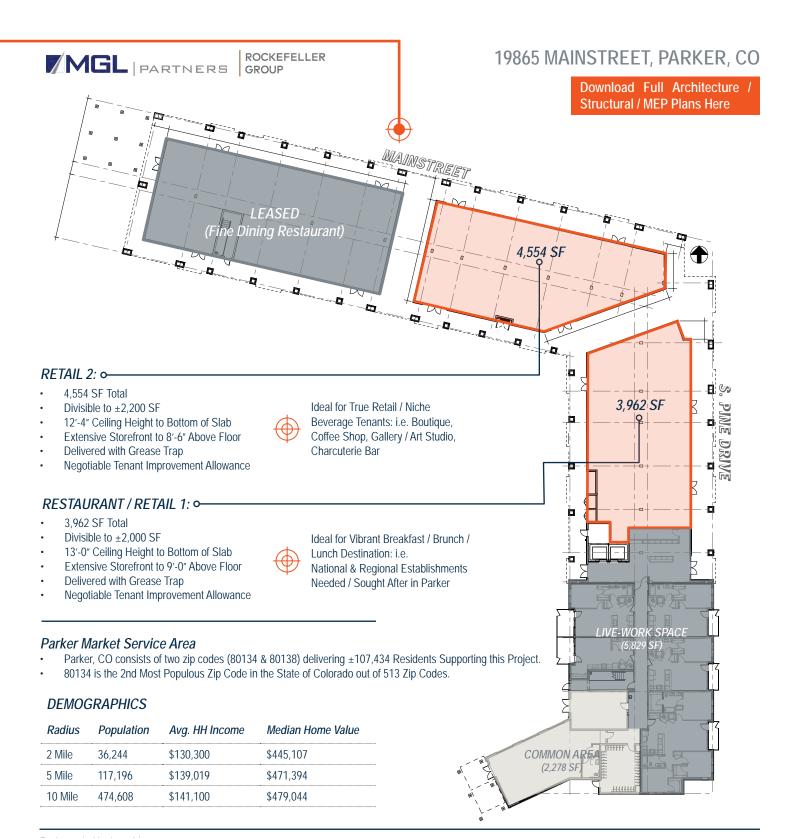

- STREET LEVEL RETAIL & RESTAURANT SPACE ON MAINSTREET
- NEW LUXURY 4-STORY MULTIFAMILY RENTAL / MIXED-USE PROJECT
  - LOCATED AT THE GATEWAY TO GROWING DOWNTOWN PARKER

TYPE
Retail / Restaurant
Located Below Residential

LOCATION
Ideally Located on the SWC
of Mainstreet & Pine

SIZE Divisible to:  $\pm 1,500 \text{ SF} - \pm 4,554 \text{ SF}$ 

RATES \$42.00 / SF NNN \$15.00 / SF Estimated CAM

DELIVERY Estimated: Q2 - 2025

## KEY FEATURES

- New Luxury 4-Story Multifamily Rental / Mixed-Use Development Ideally Located at Mainstreet & Pine
- 8,516 SF of Prime Retail Space Available at Street Level
- ±96 New Residential Units Located Above on Floors 2, 3 & 4
- Excellent Downtown Parker Destination / Location
- · Join Parker's Growing Restaurant and Retail Options in our Vibrant & Walkable Downtown Area
- Part of the Vision of Parker's "My Mainstreet" Downtown Master Plan
- Current Nearby Amenities Include:
   PACE Center, Discovery Park, Parker Library and Recently Approved \$275M Master-planned "My Mainstreet" Project