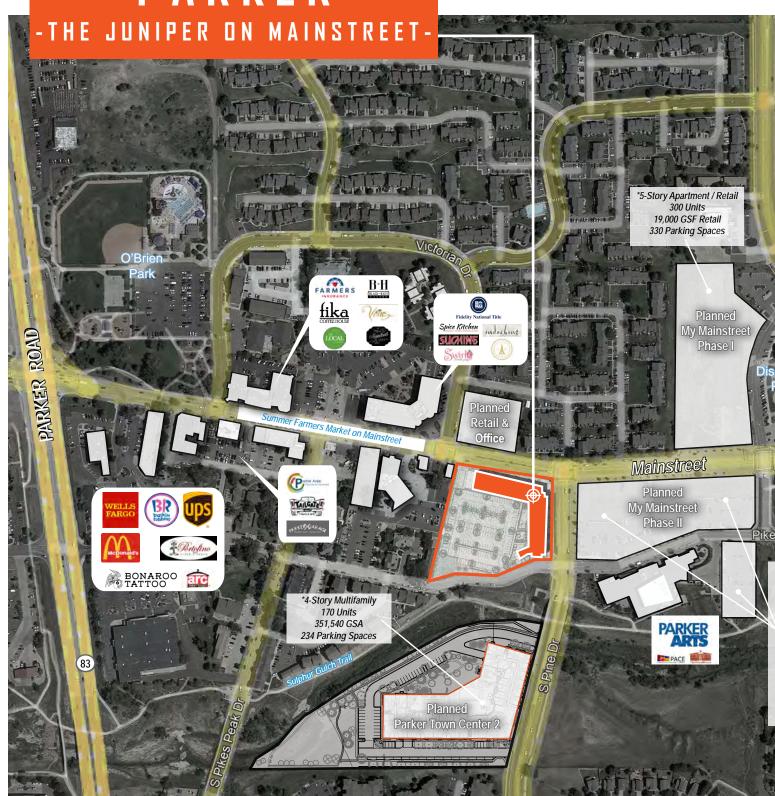

### KEY FEATURES

- New Luxury 4-Story Multifamily Rental / Mixed-Use Development Ideally Located at Mainstreet & Pine
- 8,516 SF of Prime Retail Space Available at Street Level
- ±96 New Residential Units Located Above on Floors 2, 3 & 4
- Excellent Downtown Parker Destination / Location
- · Join Parker's Growing Restaurant and Retail Options in our Vibrant & Walkable Downtown Area
- Part of the Vision of Parker's "My Mainstreet" Downtown Master Plan
- Current Nearby Amenities Include:
   PACE Center, Discovery Park, Parker Library and Recently Approved \$275M Master-planned "My Mainstreet" Project