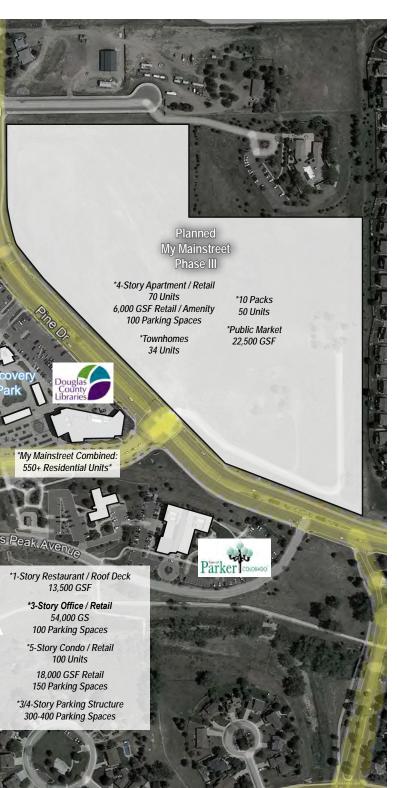

### KEY FEATURES

- New Luxury 4-Story Multifamily Rental / Mixed-Use Development Ideally Located at Mainstreet & Pine
- 8,516 SF of Prime Retail Space Available at Street Level
- ±96 New Residential Units Located Above on Floors 2, 3 & 4
- Excellent Downtown Parker Destination / Location
- · Join Parker's Growing Restaurant and Retail Options in our Vibrant & Walkable Downtown Area
- Part of the Vision of Parker's "My Mainstreet" Downtown Master Plan
- Current Nearby Amenities Include:
   PACE Center, Discovery Park, Parker Library and Recently Approved \$275M Master-planned "My Mainstreet" Project

# THE NEW GATEWAY TO DOWNTOWN PARKER