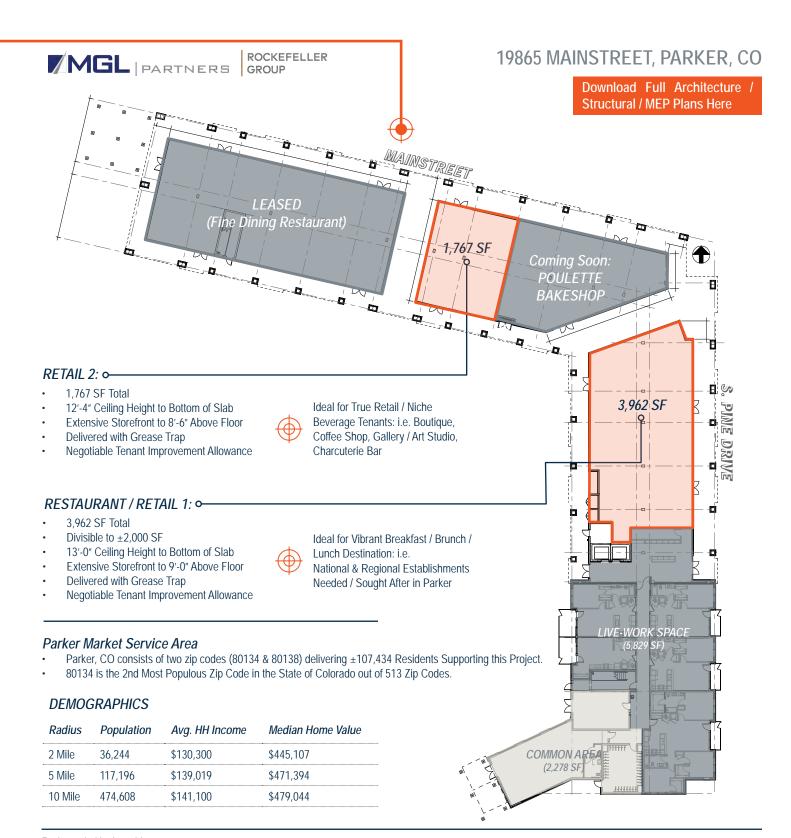

- STREET LEVEL RETAIL & RESTAURANT SPACE ON MAINSTREET
- NEW LUXURY 4-STORY MULTIFAMILY RENTAL / MIXED-USE PROJECT
  - LOCATED AT THE GATEWAY TO GROWING DOWNTOWN PARKER

TYPE
Retail / Restaurant
Located Below Residential

LOCATION
Ideally Located on the SWC
of Mainstreet & Pine

**SIZE**Available:
±1,767 SF & ±3,962 SF

RATES \$42.00 / SF NNN \$15.00 / SF Estimated CAM

**DELIVERY**Available Now for Tenant Finish

### KEY FEATURES

- New Luxury 4-Story Multifamily Rental / Mixed-Use Development Ideally Located at Mainstreet & Pine
- 8,516 SF of Prime Retail Space Available at Street Level
- ±96 New Residential Units Located Above on Floors 2, 3 & 4
- Excellent Downtown Parker Destination / Location
- · Join Parker's Growing Restaurant and Retail Options in our Vibrant & Walkable Downtown Area
- Part of the Vision of Parker's "My Mainstreet" Downtown Master Plan
- Current Nearby Amenities Include:
   PACE Center, Discovery Park, Parker Library and Recently Approved \$275M Master-planned "My Mainstreet" Project