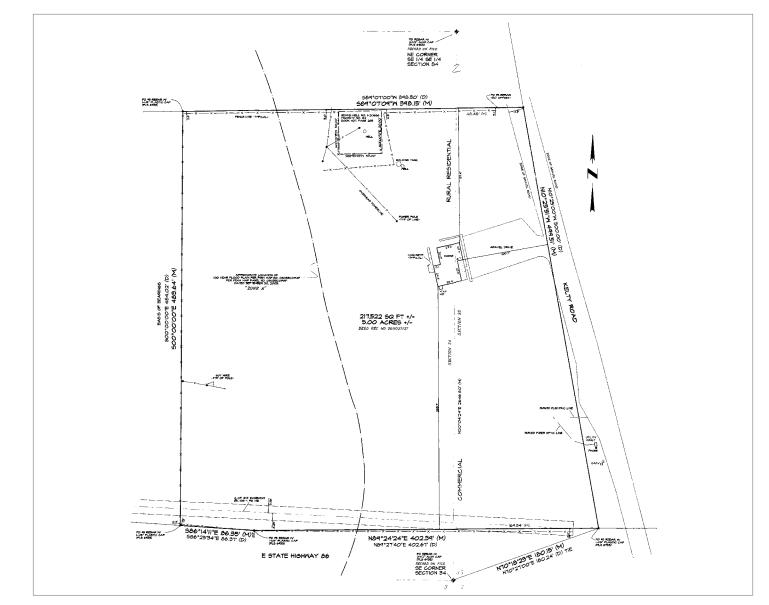

### SITE SURVEY

## **PROPERTY DETAILS**

| LAND SIZE      | 5.00 AC                                       |  |
|----------------|-----------------------------------------------|--|
| PRICE          | \$2,000,000.00                                |  |
| TAXES          | \$3,876.00 <i>(2023)</i>                      |  |
| ZONING         | RR <i>(Rural Residential) /</i><br>Commercial |  |
| WATER / SAN    | Well / Septic                                 |  |
| GAS / ELECTRIC | CORE / Xcel Energy                            |  |
| CITY / COUNTY  | Franktown / Douglas                           |  |