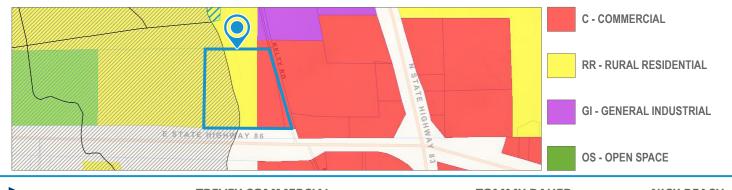

### **ZONING DETAIL**

## **PROPERTY DETAILS**

| LAND SIZE      | 5.00 AC                                       |  |
|----------------|-----------------------------------------------|--|
| PRICE          | \$2,000,000.00                                |  |
| TAXES          | \$3,876.00 <i>(2023)</i>                      |  |
| ZONING         | RR <i>(Rural Residential) /</i><br>Commercial |  |
| WATER / SAN    | Well / Septic                                 |  |
| GAS / ELECTRIC | CORE / Xcel Energy                            |  |
| CITY / COUNTY  | Franktown / Douglas                           |  |