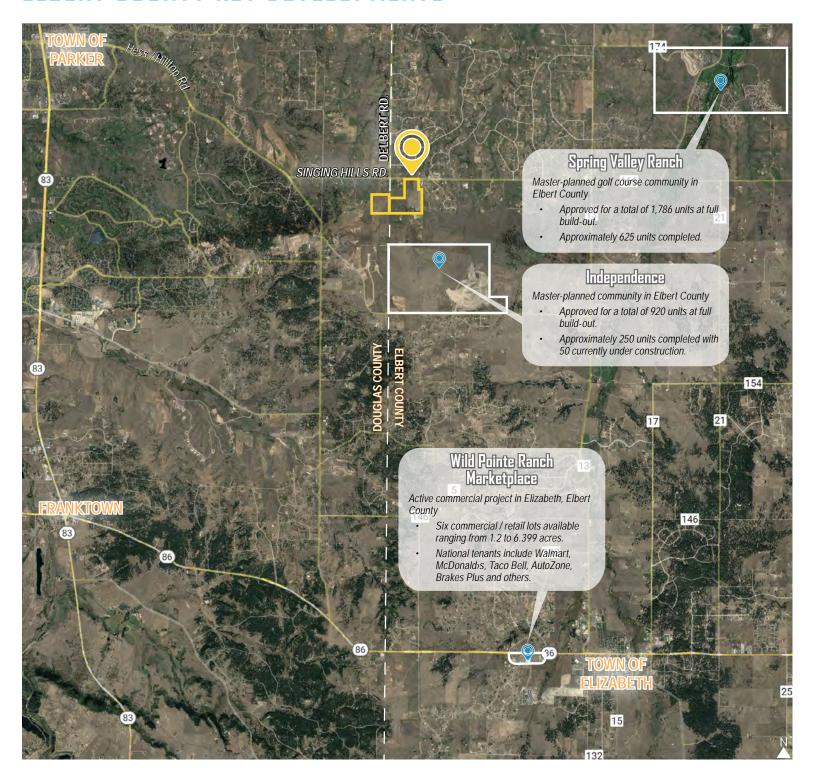

|
| USE                   | Eligible for Master Planned<br>Community with Mixed-Use<br>Commercial |
| GRADING               | Native / Natural Topography with Hills, Views and Drainage-ways       |
| WATER /<br>SANITATION | Well / Septic                                                         |
| GAS /<br>ELECTRIC     | Black Hills Energy / CORE                                             |
| CITY / COUNTY         | Parker / Elbert                                                       |
| FRONTAGE              | 1,022' on Singing Hills (CR #166)<br>1,822' on Delbert Road (CR #1)   |

#### TREVEY COMMERCIAL

10510 Dransfeldt Rd. Suite 100 Parker, Colorado 80134 303-841-1400 | www.trevey.com

Managing Director mitch@trevey.com C: 303-619-7192

### ELBERT COUNTY KEY DEVELOPMENTS





#### TREVEY COMMERCIAL

10510 Dransfeldt Rd, Suite 100 Parker, Colorado 80134 303-841-1400 | www.trevey.com

### CLICK HERE TO DOWNLOAD CREC BROKERAGE DISCLOSURE