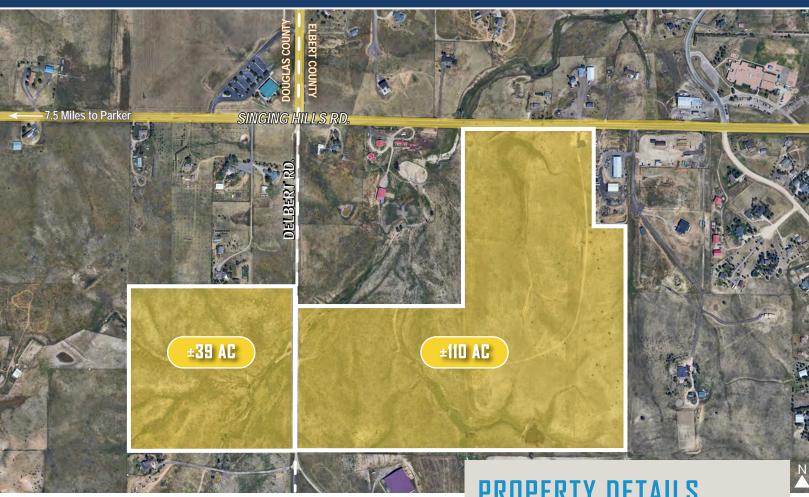

## PROPERTY FEATURES

- East Parker 110 149 AC Development Opportunity
- Master Planned Community Development Opportunity on Eastern Edge of Parker, Colorado
- Located Just Over the Elbert County Line with Parker Address
- Excellent Location for New Community with Commercial Component
- Full Water Rights Included with Sale
- Currently Zoned Agricultural with EDZ Zoning Overlay Opportunity
- Seller will Allow for Re-Zoning / Entitlement Process for Final Development Prior to Closing

# PROPERTY DETAILS

| LOT SIZE              | 110 - 149 Acres m/l                                                   |
|-----------------------|-----------------------------------------------------------------------|
| PRICE                 | Contact Broker                                                        |
| TAXES                 | \$65.16 ( <i>2024</i> )                                               |
| ZONING                | Agricultural with EDZ Overlay                                         |
| USE                   | Eligible for Master Planned<br>Community with Mixed-Use<br>Commercial |
| GRADING               | Native / Natural Topography with Hills, Views and Drainage-ways       |
| WATER /<br>SANITATION | Well / Septic                                                         |
| GAS /<br>ELECTRIC     | Black Hills Energy / CORE                                             |
| CITY / COUNTY         | Parker / Elbert                                                       |
| FRONTAGE              | 1,022' on Singing Hills (CR #166)<br>1,822' on Delbert Road (CR #1)   |