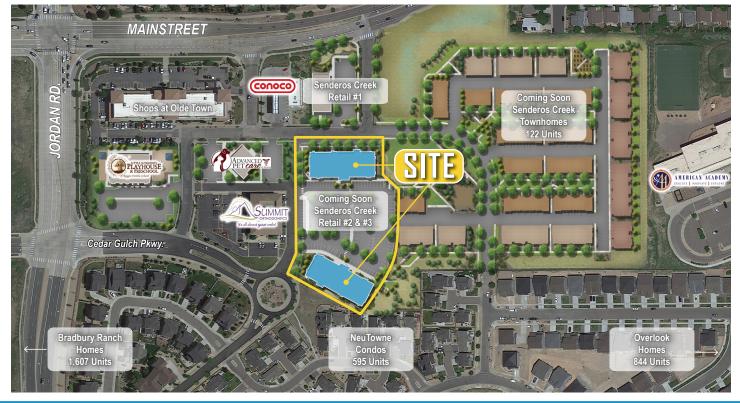

## SITE LOCATION

LINK TO SENDEROS CREEK RETAIL #1 BROCHURE

NICK BEACH V.P. Sales & Leasing nbeach@trevey.com C: 719-237-0880 MITCH TREVEY Managing Director mitch@trevey.com C: 303-619-7192

#### PARKER MARKET SERVICE AREA

• Parker, CO consists of two zip codes (80134 & 80138) delivering ±107,434 Residents.

 80134 is the 2nd Most Populous Zip Code in the State of Colorado out of 513 Zip Codes.