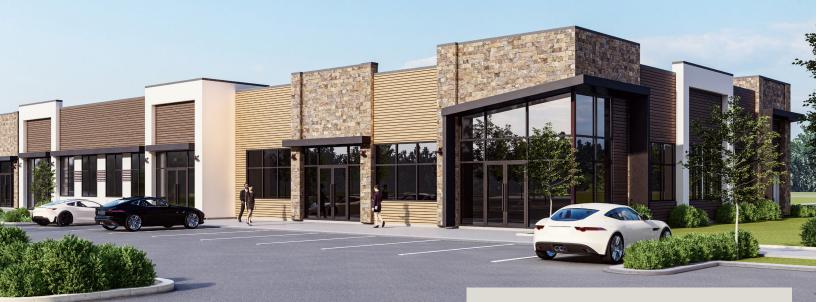

### FOR LEASE SENDEROS CREEK RETAIL #2 8 #3 17177 & 17193 MAINSTREET, PARKER, CO 80134

# **PROPERTY FEATURES**

- Two (2) State-of-the-Art Buildings Coming Summer 2026
- Suites Range from 2,129 -13,598 SF per Building
- Flexible Tenant Finish Allowance Negotiable
- Located on the High Traffic SWC of Mainstreet and Jordan Road in the Growing Parker Market
- Full Movement Access to Jordan Rd. and 3/4 Movement Access to Mainstreet
- At Entrance to New Senderos Creek Townhome Community
- Spaces Delivered in Grey Shell Condition with One (1) ADA Restroom and Individual Suite HVAC Unit
- Building & Monument Signage Available
- Join Legends Coffee, J Salon, Little Sunshines Playhouse, Advanced Pet Care, Summit Orthodontics and More