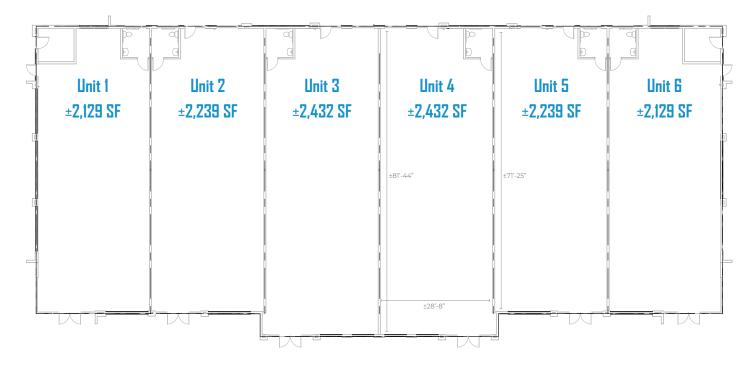

### SITE PLAN

# **PROPERTY DETAILS**

| AVAILABLE     | 2,129 - 13,598 SF                 |
|---------------|-----------------------------------|
| LEASE RATE    | \$40.00 / SF                      |
| CAM           | \$15.00 / SF ( <i>Estimated</i> ) |
| DELIVERY      | Summer 2026                       |
| BUILDING SIZE | 14,617 SF (Each Building)         |
| PARKING       | 3.0:1,000                         |
| CITY / COUNTY | Parker / Douglas                  |